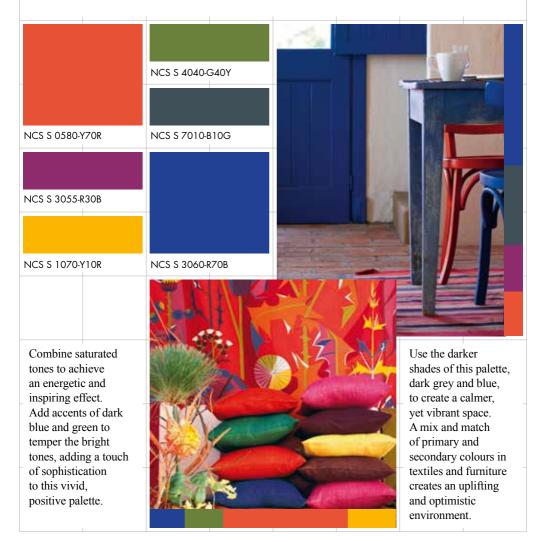

#### BOLD & BRIGHT

In this eclectic mix of bright tones, a variety of stimulating moods can be created. Bold hues are underscored with a sophisticated blue-based grey tone, while the bright yellow brings a real sense of warmth to the palette.