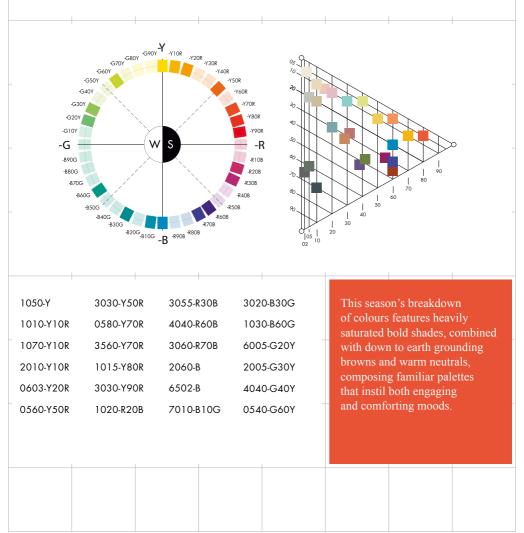

#### COLOUR INFORMATION

This season's colours have been plotted on the NCS circle and triangle colour spaces. This helps identify important colour groups and key directions the colours have taken this season.