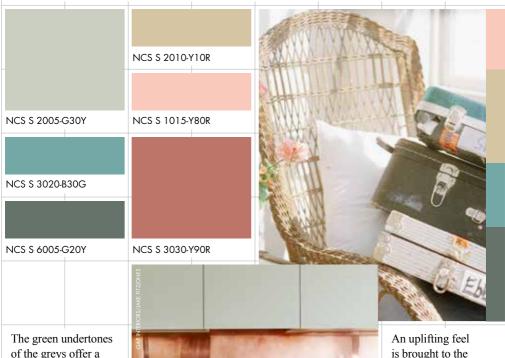

of the green undertones of the greys offer a naturally serene base colour for walls and surfaces. Combine these tones with pale and dark pinks to bring warmth, softness and comfort, therefore achieving a more organic feel.

An uplifting reel is brought to the palette by the blue, a clean colour that reflects water and suggests serenity. The red-based beige has a rustic feel, which creates the ultimate warmth for a relaxing interior space.