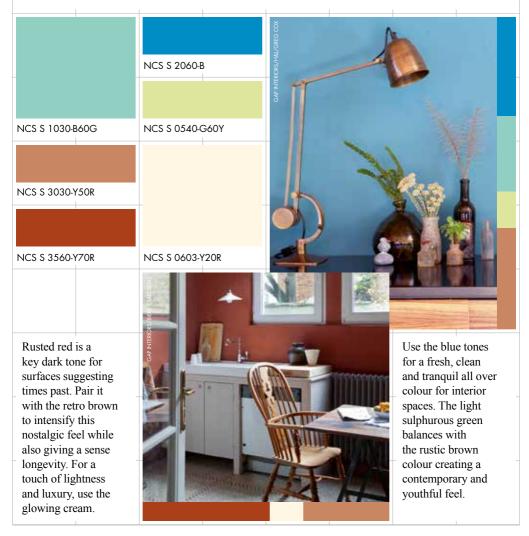

## INDUSTRIAL & HUMAN

Celebrating the Mechanical Old Vs. New Pre-Digital Colours

#### INDUSTRIAL & HUMAN

Old and new aesthetics merge in this trend, with human touches transforming an industrial theme. Retro tones create a nostalgic mood, complemented by clean accent colours injecting a fresher feel to interiors.